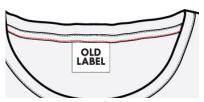

#### **UNPICK AND SEW**

The neck taping of the garment is unpicked by hand and the manufacturer's label is removed. The new brand label is then inserted with a size loop next to it and a generic wash care label underneath. This wash care label is relevant to the particular garments fabric content. You are left with a professional looking garment with no mention of the manufacturer.

#### **CUT AND SEW**

The manufacturer's label is carefully cut out of the garment by hand. The new brand label is sewn with a single line of stitching onto the top of the neck taping. A wash care label relevant to the garment is inserted underneath the brand label and a size loop is stitched in next to it. This is a budget option that leaves you with a professional looking garment with no mention of the manufacturer.