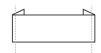

# MITRE FOLD

This rectangular label has 45 degree folded ends. The label is sewn into the garments using the folded tabs at either end.

MOQ for stitching mitre fold labels 25 pcs