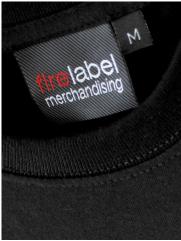

#### **UNPICK AND SEW**

The neck taping of the garment is unpicked by hand and the manufacturer's label is removed. The new brand label is then inserted with a size loop next to it and a generic wash care label underneath. This wash care label is relevant to the particular garments fabric content. You are left with a professional looking garment with no mention of the manufacturer.

#### **CUT AND SEW**

The manufacturer's label is carefully cut out of the garment by hand. The new brand label is sewn with a single line of stitching onto the top of the neck taping. A wash care label relevant to the garment is inserted underneath the brand label and a size loop is stitched in next to it. This is a budget option that leaves you with a professional looking garment with no mention of the manufacturer.