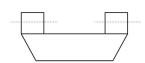

# LOOP FOLD

This is the classic label used for the majority of garments. The label is folded in the middle and either sewn into or on top of the seam of the garment.

MOQ for stitching loop fold labels 25 pcs