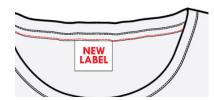

#### **CUT AND SEW**

The manufacturer's label is carefully cut out of the garment by hand. The new brand label is sewn with a single line of stitching onto the top of the neck taping. A wash care label relevant to the garment is inserted underneath the brand label and a size loop is stitched in next to it. This is a budget option that leaves you with a professional looking garment with no mention of the manufacturer.