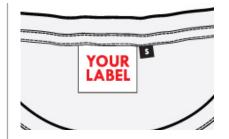

#### **CUT AND SEW**

The manufacturer's label is carefully cut out of the garment by hand. The new brand label is sewn with a single line of stitching onto the top of the neck taping. A wash care label relevant to the garment is inserted underneath the brand label and a size loop is stitched in next to it. This is a budget option that leaves you with a professional looking garment with no mention of the manufacturer.