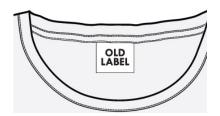

#### **UNPICK AND SEW**

The neck taping of the garment is unpicked by hand and the manufacturer's label is removed. The new brand label is then inserted with a size loop next to it and a generic wash care label underneath. This wash care label is relevant to the particular garments fabric content. You are left with a professional looking garment with no mention of the manufacturer.

#### **CUT AND SEW**

The manufacturer's label is carefully cut out of the garment by hand. The new brand label is sewn with a single line of stitching onto the top of the neck taping. A wash care label relevant to the garment is inserted underneath the brand label and a size loop is stitched in next to it. This is a budget option that leaves you with a professional looking garment with no mention of the manufacturer.