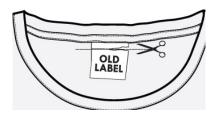

#### **CUT AND SEW**

The manufacturer's label is carefully cut out of the garment by hand. The new brand label is sewn with a single line of stitching onto the top of the neck taping. A wash care label relevant to the garment is inserted underneath the brand label and a size loop is stitched in next to it. This is a budget option that leaves you with a professional looking garment with no mention of the manufacturer.