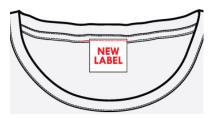

#### **UNPICK AND SEW**

The neck taping of the garment is unpicked by hand and the manufacturer's label is removed. The new brand label is then inserted with a size loop next to it and a generic wash care label underneath. This wash care label is relevant to the particular garments fabric content. You are left with a professional looking garment with no mention of the manufacturer.