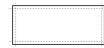

#### SINGLE CUT

This is a flat label that is sewn directly onto the garments. The label is sewn all the way around the outside so that the back of the label is not visible.

MOQ for stitching single cut labels 100 pcs