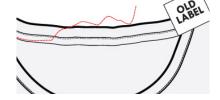

#### **UNPICK AND SEW**

The neck taping of the garment is unpicked by hand and the manufacturer's label is removed. The new brand label is then inserted with a size loop next to it and a generic wash care label underneath. This wash care label is relevant to the particular garments fabric content. You are left with a professional looking garment with no mention of the manufacturer.